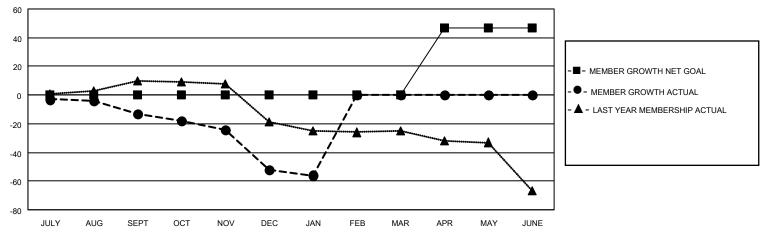

### GOALS AND ACTUAL MEMBERS CUMULATIVE

| DROPPED CLUBS: 1 |    | 14 CLUBS OF 60 ADDED 1 OR MORE<br>NEW MEMBERS | GENDER DISTRIBUTION           |              |     |
|------------------|----|-----------------------------------------------|-------------------------------|--------------|-----|
|                  |    |                                               | MALE                          | 828 (73.34%) |     |
|                  |    |                                               | FEMALE                        | 301 (26.66%) |     |
| DROPPED MEMBERS  |    |                                               |                               | ,            |     |
| DECEASED         | 10 | CLICK HERE FOR CUMULATIVE                     | TOTAL FAMILY UNIT MEMBERS     |              | 133 |
| CLUB CANCELLED   | 0  | MEMBERSHIP DATA                               | FAMILY MEMBERS PAYING HALF 6: |              | CO  |
| OTHER            | 68 |                                               |                               |              | 68  |
| TOTAL            | 78 |                                               | Bolo                          |              |     |